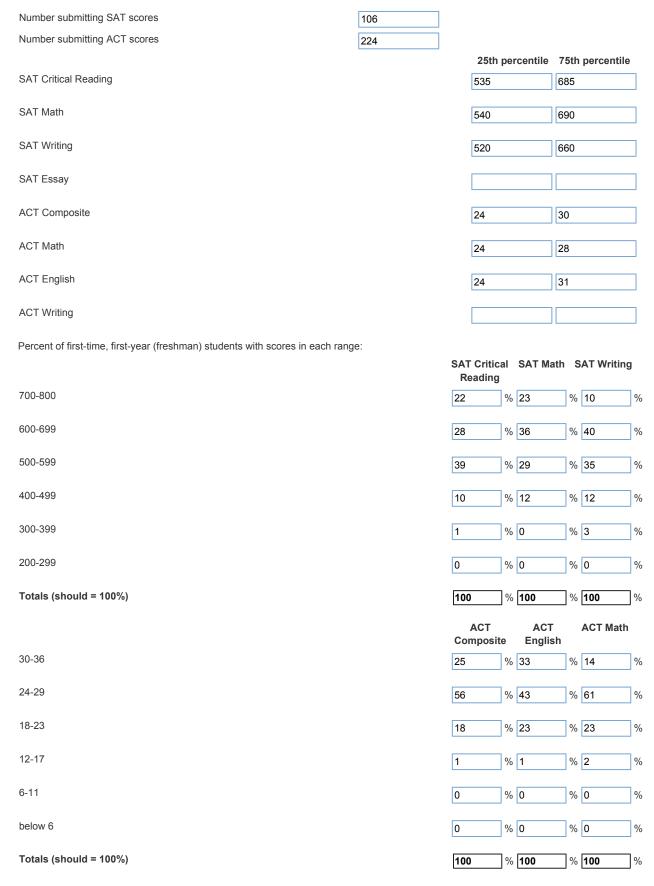

| 35                        | %                                  |                                |  |
| Percent submitting ACT scores                                                                                                                                                                                                                                                                                          | 74                        | %                                  |                                |  |



C10 Percent of all degree-seeking, first-time, first-year (freshman) students who had high school class rank within each of the following ranges (report information for those students from whom you collected high school rank information).

| Percent in top tenth of high school graduating class                                                                                                                | 38 %                                                                                       |
|---------------------------------------------------------------------------------------------------------------------------------------------------------------------|--------------------------------------------------------------------------------------------|
| Percent in top quarter of high sch